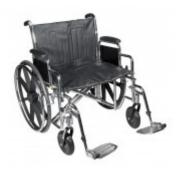

## Overview

This bariatric wheelchair has a weight capacity of 450 lbs. and is 22" wide. Features carbon steel frame with triple-coated chrome for a chip-proof, maintainable

finish. Double embossed vinyl upholstery is durable, lightweight, attractive and easy-to-clean. Standard dual axle provides easy transition of seat to hemi-level.

Urethane tires mounted on composite wheels provide durability and low maintenance. Chrome hand rims. 8" front casters, adjustable in three positions.

Padded armrests provide additional comfort. Comes with swing-away footrests and with push-to-lock wheel locks.