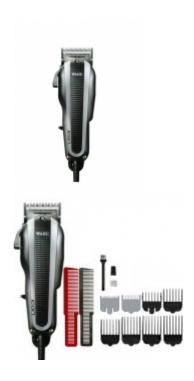

# **Specifications**

Blade Speed (Strokes Per Minute) 14,400 SPM

Accessories 8 attachment combs (1/16" - 1"), clipper finger ring, styling comb, oil,

cleaning brush, styling comb, instructions and red blade guard

Blade 1006

Cord 8 foot professional grade, chemical resistant

Motor v9000 Electromagnetic

Unit Length 6.25" Unit Weight 1lb