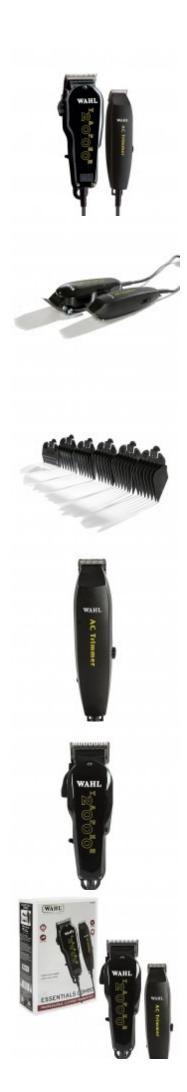

## Overview

- From Wahl Professional's commercial grade line of products, the Essentials Combo is intended for professional use only and is designed to deliver the sharp performance that experts demand.
- Combines two great haircare products in one package. The Taper 2000 Clipper and AC Trimmer are both lightweight, ergonomically designed, and powered by electromagnetic motors, making them capable of fading, blending, edging, and more! They're the perfect choice for beginning barbers, stylists, and artists, and are sure to be staples in your shop.
- Comes with all accessories required for use. It includes 4 attachment combs for the Taper 2000 Clipper and oil, cleaning brush, instructions, and blade guards for both the Taper 2000 Clipper and the AC Trimmer.
- The Taper 2000 Clipper measures 6.25" long, weighs 1 lb., and features a 1045-100 blade. The AC Trimmer measures 6.25" long, weighs 9.3 oz., and features a 1046 blade. Each product includes an 8 foot professional-grade, chemical resistant power cord. For sale in the USA only.