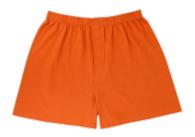

## Overview

We now offer premium orange boxers, which serve to provide greater modesty because they blend in with our orange inmate pants. It discourages the unsightly appearance created when pants are worn low. Crafted from heavyweight poly/cotton vat dyed orange poplin fabric, these boxers feature a wide heavy-duty industrial elastic waistband for added durability. Sewn with a 3-panel design, which offers extra comfort, the boxers have a full cut leg and fly front opening.