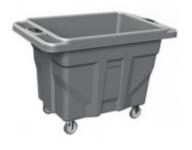

## Overview

The Kangaroo Cart is an innovative cart that delivers unmatched durability, versatility and maneuvers with ease. Ideal for intense continuous use in extreme environments for laundry delivery and collection, garbage collection, general material handling. Safe for inmate use with its non-metal design. 15 Bushel capacity and 1,000 lbs load rating. Push/Pull handles on both sides. Handles can be used to hang trigger sprays, can liners, and other cleaning instruments. Handles and bottom can be Field-Drilled for additional drain holes. Carries a 10 year limited replacement warranty.