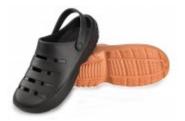

## Overview

Comfortable, water-resistant, ultralight, and practical, these multi-purpose EVA clog-style shoes have all the amenities you can ever want in an inmate shoe. Features a super thick non-skid sole making them long-lasting and extremely durable. The alpha sizing helps reduce inventory by mainstreaming numerical sizes into less size requirements. Each shoe has the size stamped in four convenient and visible locations allowing you to identify the shoe size quickly and distribute inventory accurately and efficiently.