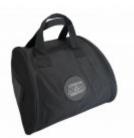

## Overview

The DBH Riot Control Helmet Bag carries your Damascus<sup>™</sup> Brand Riot or Crowd Control Helmet in a safe and padded compartment. You can carry the bag with two Nylon handles. It is made entirely from 100`0Denier Waterproof Polyester with a reinforced heavy duty zipper and padded compartment.

- Padded Compartment for housing a Riot Control Helmet
- 600D Heavy Duty Polyester with a PU Waterproof Coating
- Heavy Duty Zippers
- 2 Nylon Carry Handles
- Holds One Damascus™ Brand Riot Helmet

Size: 14" x 10.5" w/ Circumference of 36"