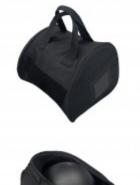

## Overview

The DBH Riot Control Helmet Bag carries your Damascus<sup>™</sup> Brand Riot or Crowd Control Helmet in a safe and padded compartment. You can carry the bag with two Nylon handles. It is made entirely from 100`0Denier Waterproof Polyester with a reinforced heavy duty zipper and padded compartment.

- Padded Compartment for housing a Riot Control Helmet
- 600D Heavy Duty Polyester with a PU Waterproof Coating
- Heavy Duty Zippers
- 2 Nylon Carry Handles
- Holds One Damascus™ Brand Riot Helmet

Size: 14" x 10.5" w/ Circumference of 36"